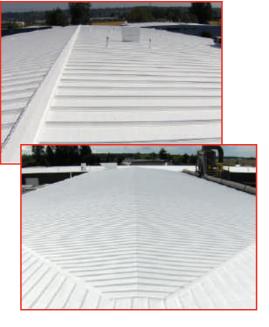

## **SILICONE AND ACRYLIC ROOF MEMBRANES**

Waterproofs and protects against deterioration.

For use over metal,plywood, TPO, EPDM, Hypalon, modified bitumen, new or existing smooth surfaced or granulated built up roof, spray polyurethane foam, single ply and concrete.

# **OUR COOL ROOF SYSTEM PROVIDES...**

Watertight Seamless Membrane stops all water leaks permanently Prevents Zinc Runoff On Metal Roofs Cooler, More Comfortable Interior Temperatures Without Added Air Conditioning Reduced Roof Surface Temperatures: 60° to 100°F, Reducing Energy Costs Reduced Urban Heat-Island Effect: Decreasing Cooling Demands & Pollutants Prolonged Service Life of Underlying Roof Systems Eliminates Costly Roof Tear-Offs & Downtime Reducing Maintenance & Landfills \*\* Ask about our renewable 10, 15 & 20 year mfg. warranties\*\* WWW.commercialroofcoatingspnw.com