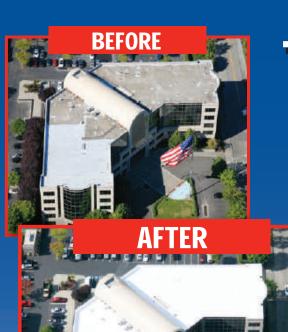

# **OUR COOL ROOF SYSTEM PROVIDES...**

Watertight Seamless Membrane stops all water leaks permanently Prevents Zinc Runoff On Metal Roofs Cooler, More Comfortable Interior Temperatures Without Added Air Conditioning Reduced Roof Surface Temperatures: 60° to 100°F, Reducing Energy Costs Reduced Urban Heat-Island Effect: Decreasing Cooling Demands & Pollutants Prolonged Service Life of Underlying Roof Systems Eliminates Costly Roof Tear-Offs & Downtime Reducing Maintenance & Landfills \*\* Ask about our renewable 10, 15 & 20 year mfg. warranties\*\* WWW.commercialroofcoatingspnw.com